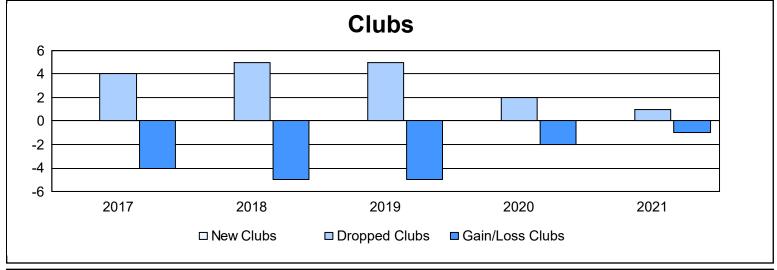

District 2 E1 As of June 2021 Cumulative

| Year      | New<br>Clubs | Dropped<br>Clubs | Gain/<br>Loss<br>Clubs | New<br>Members | Charter<br>Members | Reinstate<br>Members | Transfer<br>Members | Total<br>Member<br>Added | Total<br>Members<br>Dropped | Gain/<br>Loss<br>Members |
|-----------|--------------|------------------|------------------------|----------------|--------------------|----------------------|---------------------|--------------------------|-----------------------------|--------------------------|
| 2016-2017 | 0            | 4                | -4                     | 117            | 1                  | 19                   | 2                   | 139                      | 285                         | -146                     |
| 2017-2018 | 0            | 5                | -5                     | 130            | 1                  | 3                    | 5                   | 139                      | 205                         | -66                      |
| 2018-2019 | 0            | 5                | -5                     | 93             | 0                  | 2                    | 4                   | 99                       | 174                         | -75                      |
| 2019-2020 | 0            | 2                | -2                     | 80             | 0                  | 7                    | 7                   | 94                       | 132                         | -38                      |
| 2020-2021 | 0            | 1                | -1                     | 96             | 0                  | 4                    | 3                   | 103                      | 118                         | -15                      |
| Average   | 0            | 3                | -3                     | 103            | 0                  | 7                    | 4                   | 115                      | 183                         | -68                      |